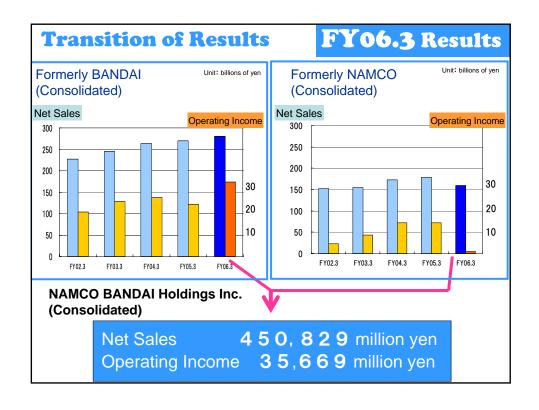

CONTENTS                                      |               |             |
|-----------------------------------------------|---------------|-------------|
| FY06.3 Financial Results Transition of Result | ts <b>2</b> , |             |
| FY06.3 Financial Results by SBU               | 2,            |             |
| FY07.3 Financial Plan                         | 4             |             |
| Medium-Term Management Plan Strategy          | 4             |             |
| Business Strategy by SBU                      | 5             |             |
| Entertainment Hub Concept                     | 10            |             |
| BANDAI NAMCO Group Mission                    | 10            |             |
|                                               | BA            | NDAI<br>MCO |





### FY06.3 Results **Results by SBU Game Contents** Home Video Game Software Japan • Overseas: Despite some hit titles, market downturn and slow response to changes in customer needs, resulted in sluggish results Coin-Operated Game Machines Japan: "Mario Kart Arcade Grand Prix" "Idol M@ster" posted strong results Overseas: "Wangan Midnight MAXIMUM TUNE2 Net Sales Billion yen Operating Income had strong sales 100 20 50 10 \*FY05.3 Results is calculated by simple addition of BANDAI consolidated and NAMCO consolidated results







#### Medium-Term Management Plan Strategy

Medium-Term Management Plan

#### **Management Strategy**

- **1)Strengthening Corporate Governance**
- **2**Effectively Utilizing Human Resources
- **3 Building Optimal Management System**

#### **Business Strategy**