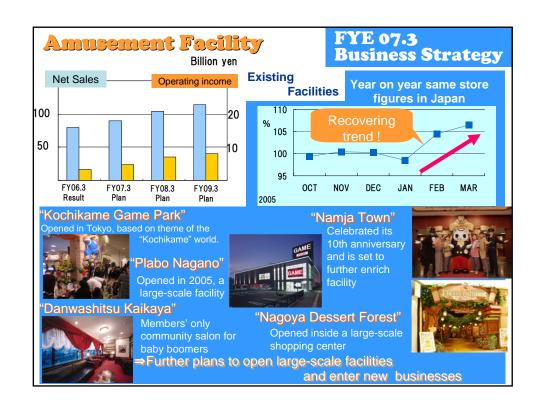

### FY06.3 Results **Results by SBU Game Contents** Home Video Game Software Japan • Overseas: Despite some hit titles, market downturn and slow response to changes in customer needs, resulted in sluggish results Coin-Operated Game Machines Japan: "Mario Kart Arcade Grand Prix" "Idol M@ster" posted strong results Overseas: "Wangan Midnight MAXIMUM TUNE2 Net Sales Billion yen Operating Income had strong sales 100 20 50 10 \*FY05.3 Results is calculated by simple addition of BANDAI consolidated and NAMCO consolidated results