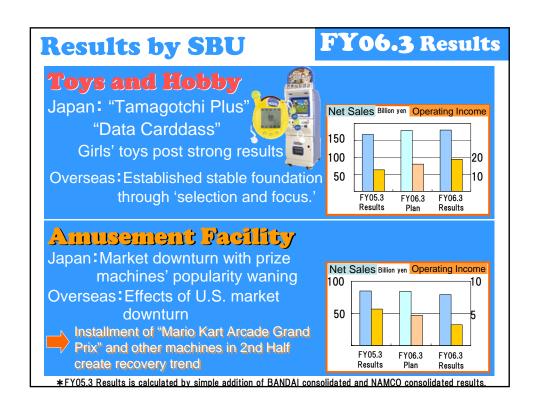

ONTENTS                                      |               |             |
|-----------------------------------------------|---------------|-------------|
| FY06.3 Financial Results Transition of Result | ts <b>2</b> , |             |
| FY06.3 Financial Results by SBU               | 2,            |             |
| FY07.3 Financial Plan                         | 4             |             |
| Medium-Term Management Plan Strategy          | 4             |             |
| Business Strategy by SBU                      | 5             |             |
| Entertainment Hub Concept                     | 10            |             |
| BANDAI NAMCO Group Mission                    | 10            |             |
|                                               | BA            | NDAI<br>MCO |





### FY06.3 Results **Results by SBU Game Contents** Home Video Game Software Japan • Overseas: Despite some hit titles, market downturn and slow response to changes in customer needs, resulted in sluggish results Coin-Operated Game Machines Japan: "Mario Kart Arcade Grand Prix" "Idol M@ster" posted strong results Overseas: "Wangan Midnight MAXIMUM TUNE2 Net Sales Billion yen Operating Income had strong sales 100 20 50 10 \*FY05.3 Results is calculated by simple addition of BANDAI consolidated and NAMCO consolidated results







#### Medium-Term Management Plan Strategy

Medium-Term Management Plan

#### **Management Strategy**

- **1)Strengthening Corporate Governance**
- **2**Effectively Utilizing Human Resources
- **3 Building Optimal Management System**

#### **Business Strategy**