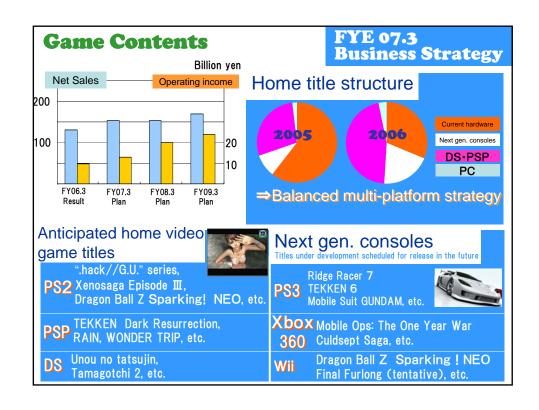

### FY06.3 Results **Results by SBU Game Contents** Home Video Game Software Japan • Overseas: Despite some hit titles, market downturn and slow response to changes in customer needs, resulted in sluggish results Coin-Operated Game Machines Japan: "Mario Kart Arcade Grand Prix" "Idol M@ster" posted strong results Overseas: "Wangan Midnight MAXIMUM TUNE2 Net Sales Billion yen Operating Income had strong sales 100 20 50 10 \*FY05.3 Results is calculated by simple addition of BANDAI consolidated and NAMCO consolidated results