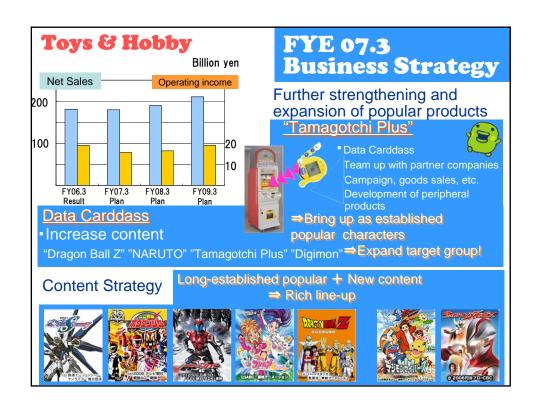

### FY06.3 Results **Results by SBU Game Contents** Home Video Game Software Japan • Overseas: Despite some hit titles, market downturn and slow response to changes in customer needs, resulted in sluggish results Coin-Operated Game Machines Japan: "Mario Kart Arcade Grand Prix" "Idol M@ster" posted strong results Overseas: "Wangan Midnight MAXIMUM TUNE2 Net Sales Billion yen Operating Income had strong sales 100 20 50 10 \*FY05.3 Results is calculated by simple addition of BANDAI consolidated and NAMCO consolidated results