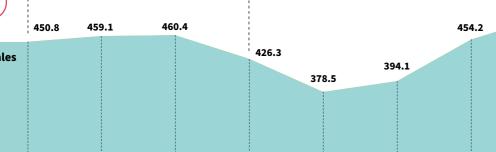

# **HISTORY OF OUR MID-TERM PLANS**

The Bandai Namco Group was created in September 2005 through the management integration of Bandai Co., Ltd., and Namco Limited. After the integration, the Group moved quickly to leverage synergy effects by implementing a range of internal measures. However, we were not able to respond adequately to changes in our markets and customers. Our operational speed declined, and we did not effectively utilize the strengths of each Group company. As a result, our performance was sluggish. In April 2010, we launched the Restart Plan with the objective of transforming ourselves into a speedy group under the IP axis strategy. The Group worked together to maximize the shared value of IP, and in this way we achieved a recovery in our results.

#### 2010.3-2012.3 Mid-term Plan 2013.3-2015.3 Mid-term Plan Theme: Developing a Global Base for Growth Mid-term Vision: EMPOWER, GAIN MOMENTUM, ACCELERATE EVOLUTION • Investments in growing business areas

# Introduction of the Restart Plan

- Transformation into a speedy group

We advanced three business area strategies, which were applied to businesses, and two func-

tional strategies, which were applied on a