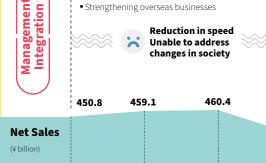

In response to COVID-19, we positioned FY2022.3 as a period for enhancing our business foundation and organizational structure. We started the current Mid-term Plan from FY2023.3.

• Improving profitability of each business

# **HISTORY OF OUR MID-TERM PLANS**

The Bandai Namco Group was created in September 2005 through the management integration of Bandai Co., Ltd., and Namco Limited. After the integration, the Group moved quickly to leverage synergy effects by implementing a range of internal measures. However, we were not able to respond adequately to changes in our markets and customers. Our operational speed declined, and we did not effectively utilize the strengths of each Group company. As a result, our performance was sluggish. In April 2010, we launched the Restart Plan with the objective of transforming ourselves into a speedy group under the IP axis strategy. The Group worked together to maximize the shared value of IP, and in this way we achieved a recovery in our results.