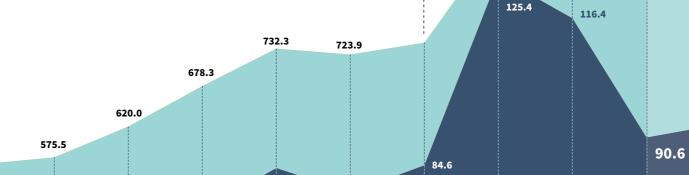

# **HISTORY OF OUR MID-TERM PLANS**

The Bandai Namco Group was created in September 2005 through the management integration of Bandai Co., Ltd., and Namco Limited. After the integration, the Group moved quickly to leverage synergy effects by implementing a range of internal measures. However, we were not able to respond adequately to changes in our markets and customers. Our operational speed declined, and we did not effectively utilize the strengths of each Group company. As a result, our performance was sluggish. In April 2010, we launched the Restart Plan with the objective of transforming ourselves into a speedy group under the IP axis strategy. The Group worked together to maximize the shared value of IP, and in this way we achieved a recovery in our results.

#### 2010.3-2012.3 Mid-term Plan 2013.3-2015.3 Mid-term Plan Theme: Developing a Global Base for Growth Mid-term Vision: EMPOWER, GAIN MOMENTUM, ACCELERATE EVOLUTION • Investments in growing business areas

# Introduction of the Restart Plan

- Transformation into a speedy group

We advanced three business area strategies, which were applied to businesses, and two func-

tional strategies, which were applied on a

Groupwide basis.

78.7

84.0

• Entertainment Hub Concept

2007.3-2009.3 Mid-term Plan

Theme: Strengthening, Enriching, and Expanding Portfolio Management

• Strengthening corporate governance • Effectively utilizing human resources

• Building an optimal management system

42.2

2008

Operating 35.6 Profit

2006

2007

22.3

2010