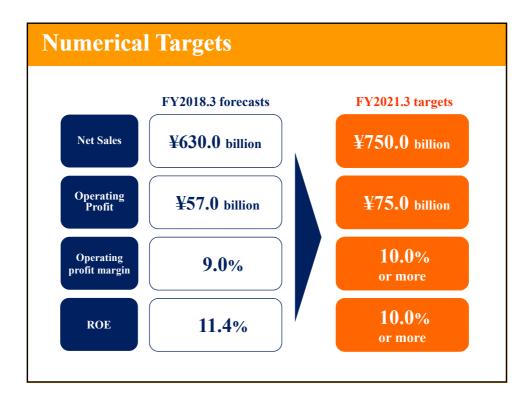

|                                            |                                                         |                                                    | billion ye          |
|--------------------------------------------|---------------------------------------------------------|----------------------------------------------------|---------------------|
|                                            | FY 2017.3                                               | FY 2018.3<br>Forecast                              | YOY                 |
| Net Sales                                  | 620.0                                                   | 630.0                                              | +10.                |
| Operating profit                           | 63.2                                                    | 57.0                                               | -6.                 |
| Recurring Profit                           | 63.2                                                    | 58.0                                               | -5.                 |
| Profit Attributable to<br>Owners of Parent | 44.1                                                    | 41.5                                               | -2.                 |
| Dividend (Forecast)                        | Apply the shareholder ret<br>schedule, starting from th | urns policy of the new Mid-<br>e year-end dividend | -term Plan ahead of |
|                                            |                                                         |                                                    |                     |
| Interim dividend: ¥12                      |                                                         |                                                    |                     |

|                          |                  |             |  |                                |                  | FY2021.3                          |
|--------------------------|------------------|-------------|--|--------------------------------|------------------|-----------------------------------|
|                          |                  | billion yen |  |                                |                  | Full-year targets<br>for FY2021.3 |
|                          |                  | FY2018.3    |  | T 111.11                       | Segment sales    | 275.0                             |
|                          |                  | Forecast    |  | Toys and Hobby                 | Segment profit   | 20.0                              |
| Toys and Hobby           | Segment sales    | 215.0       |  | Network                        | Segment sales    | 310.0                             |
| 10,5 and 11000y          | Segment profit   | 15.0        |  | Entertainment                  | Segment profit   | 41.0                              |
| Network<br>Entertainment | Segment sales    | 380.0       |  | Real<br>Entertainment          | Segment sales    | 130.0                             |
|                          | Segment profit   | 36.0        |  |                                | Segment profit   | 8.0                               |
| Visual and Music         | Segment sales    | 50.0        |  | Visual and Music<br>production | Segment sales    | 40.0                              |
| production               | Segment profit   | 12.0        |  |                                | Segment profit   | 8.0                               |
| Other                    | Segment sales    | 30.0        |  | IP                             | Segment sales    | 18.0                              |
| Other                    | Segment profit   | 1.0         |  | Creation                       | Segment profit   | 6.0                               |
| Elimination and          | Segment sales    | -45.0       |  |                                | Segment sales    | 32.0                              |
| Corporate                | Segment profit   | -7.0        |  | Other                          | Segment profit   | 1.0                               |
| Consolidated             | Net sales        | 630.0       |  | Elimination and                | Segment sales    | -55.0                             |
|                          | Operating profit | 57.0        |  | Corporate                      | Segment profit   | -9.0                              |
|                          |                  |             |  | a                              | Net sales        | 750.0                             |
|                          |                  |             |  | Consolidated                   | Operating profit | 75.0                              |