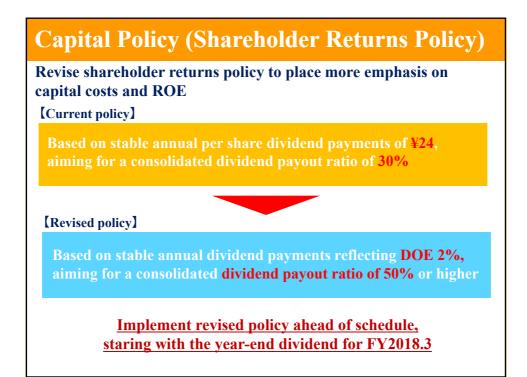

|                                            |                                                         |                                                    | billion ye          |
|--------------------------------------------|---------------------------------------------------------|----------------------------------------------------|---------------------|
|                                            | FY 2017.3                                               | FY 2018.3<br>Forecast                              | YOY                 |
| Net Sales                                  | 620.0                                                   | 630.0                                              | +10.                |
| Operating profit                           | 63.2                                                    | 57.0                                               | -6.                 |
| Recurring Profit                           | 63.2                                                    | 58.0                                               | -5.                 |
| Profit Attributable to<br>Owners of Parent | 44.1                                                    | 41.5                                               | -2.                 |
| Dividend (Forecast)                        | Apply the shareholder ret<br>schedule, starting from th | urns policy of the new Mid-<br>e year-end dividend | -term Plan ahead of |
|                                            |                                                         |                                                    |                     |
| Interim dividend: ¥12                      |                                                         |                                                    |                     |