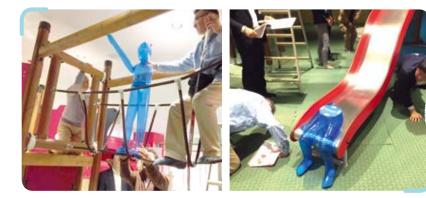

### Inspecting of Hamleys play room installation of three-dimensional playground equipment

Even if playground equipment is extremely safe, it is possible that there will be an unexpected situation, such as an injury or accident, due to usage methods or installation conditions. We are working to facilitate the use of facilities with peace of mind by inspecting not only the safety of the installed playground equipment but also the safety of conditions in the facility where the equipment is actually installed.