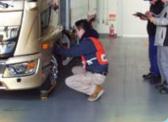

## Strap safety testing

For straps that are hung around the neck, we test whether they break when pulled with a child's strength, and whether they are safe if by chance they do break. We also test to see that they do not put pressure on the throat if they catch on something, and if they come apart when the load exceeds a certain level.