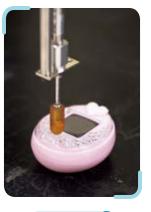

# TESTING EXAMPLE

#### Materials testing

We use testing equipment to carefully examine whether or not materials used in toys contain substances that are harmful to the human body.

In accordance with the number of expected uses, we check the durability of buttons to confirm that they will not break when used for long periods of time.