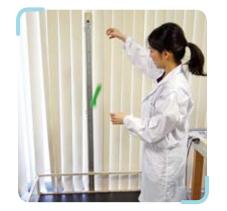

## Strap safety testing

For straps that are hung around the neck, we test whether they break when pulled with a child's strength, and whether they are safe if by chance they do break. We also test to see that they do not put pressure on the throat if they catch on something, and if they come apart when the load exceeds a certain level.