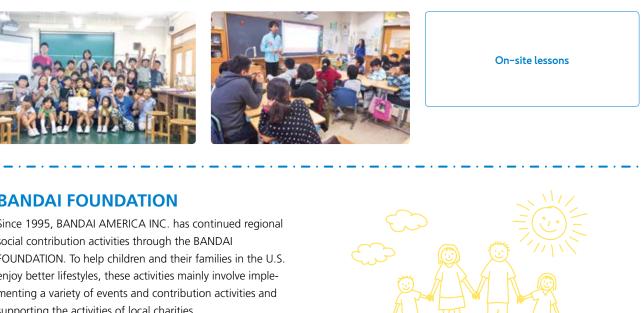

## Holding On-Site Lessons Using Toys as Themes

BANDAI CO., LTD., is offering free on-site lessons to provide the opportunity to learn about toys and the environment, Universal Design (UD) for toys, and safety and security with toys. These lessons are principally provided at elementary schools in suburban districts in the Kanto region of Japan. In addition, we are also providing educational programs based on the provision of teaching materials. These programs are conducted at elementary schools and facilities throughout the country.

In FY2019.3, these lessons were provided to approximately 7,500 children in 115 locations around Japan.