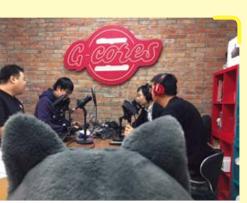

Furthermore, BANDAI NAMCO Holdings CHINA CO., LTD., which is based in Shanghai, China, is taking steps to promote education in this area, such as working jointly with game-related media in China to implement online radio broadcasts aiming to increase IP awareness. \* IP: Characters and other intellectual property

Recording of an online radio program intended to increase IP awareness