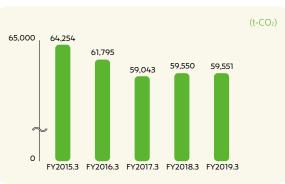

## Initiatives to Reduce CO<sub>2</sub> Emissions

The BANDAI NAMCO Group has set annual reduction targets for CO<sub>2</sub> emissions in each business field. We are working to achieve reductions through eco-related initiatives. Moreover, in addition to total emissions management, we have also introduced management based on emissions intensity\* for each Unit as one indicator for measuring reduction efforts.

#### **BANDAI NAMCO Group CO2 Emissions**

\* CO<sub>2</sub> emissions per employee or per unit of total floor space