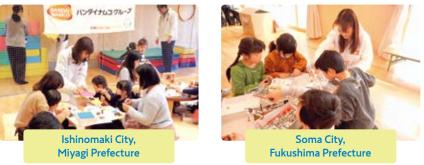

We are implementing activities that draw on the distinctive characteristics of the BANDAI NAMCO Group, such as sponsoring handicraft classes with a theme based on The Bears' School picture book series and plastic model classes. In addition, together with shareholders, each year we donate a total of ¥10 million to Save the Children Japan (SCJ). These donations are used as funds for support activities for children in regions affected by the